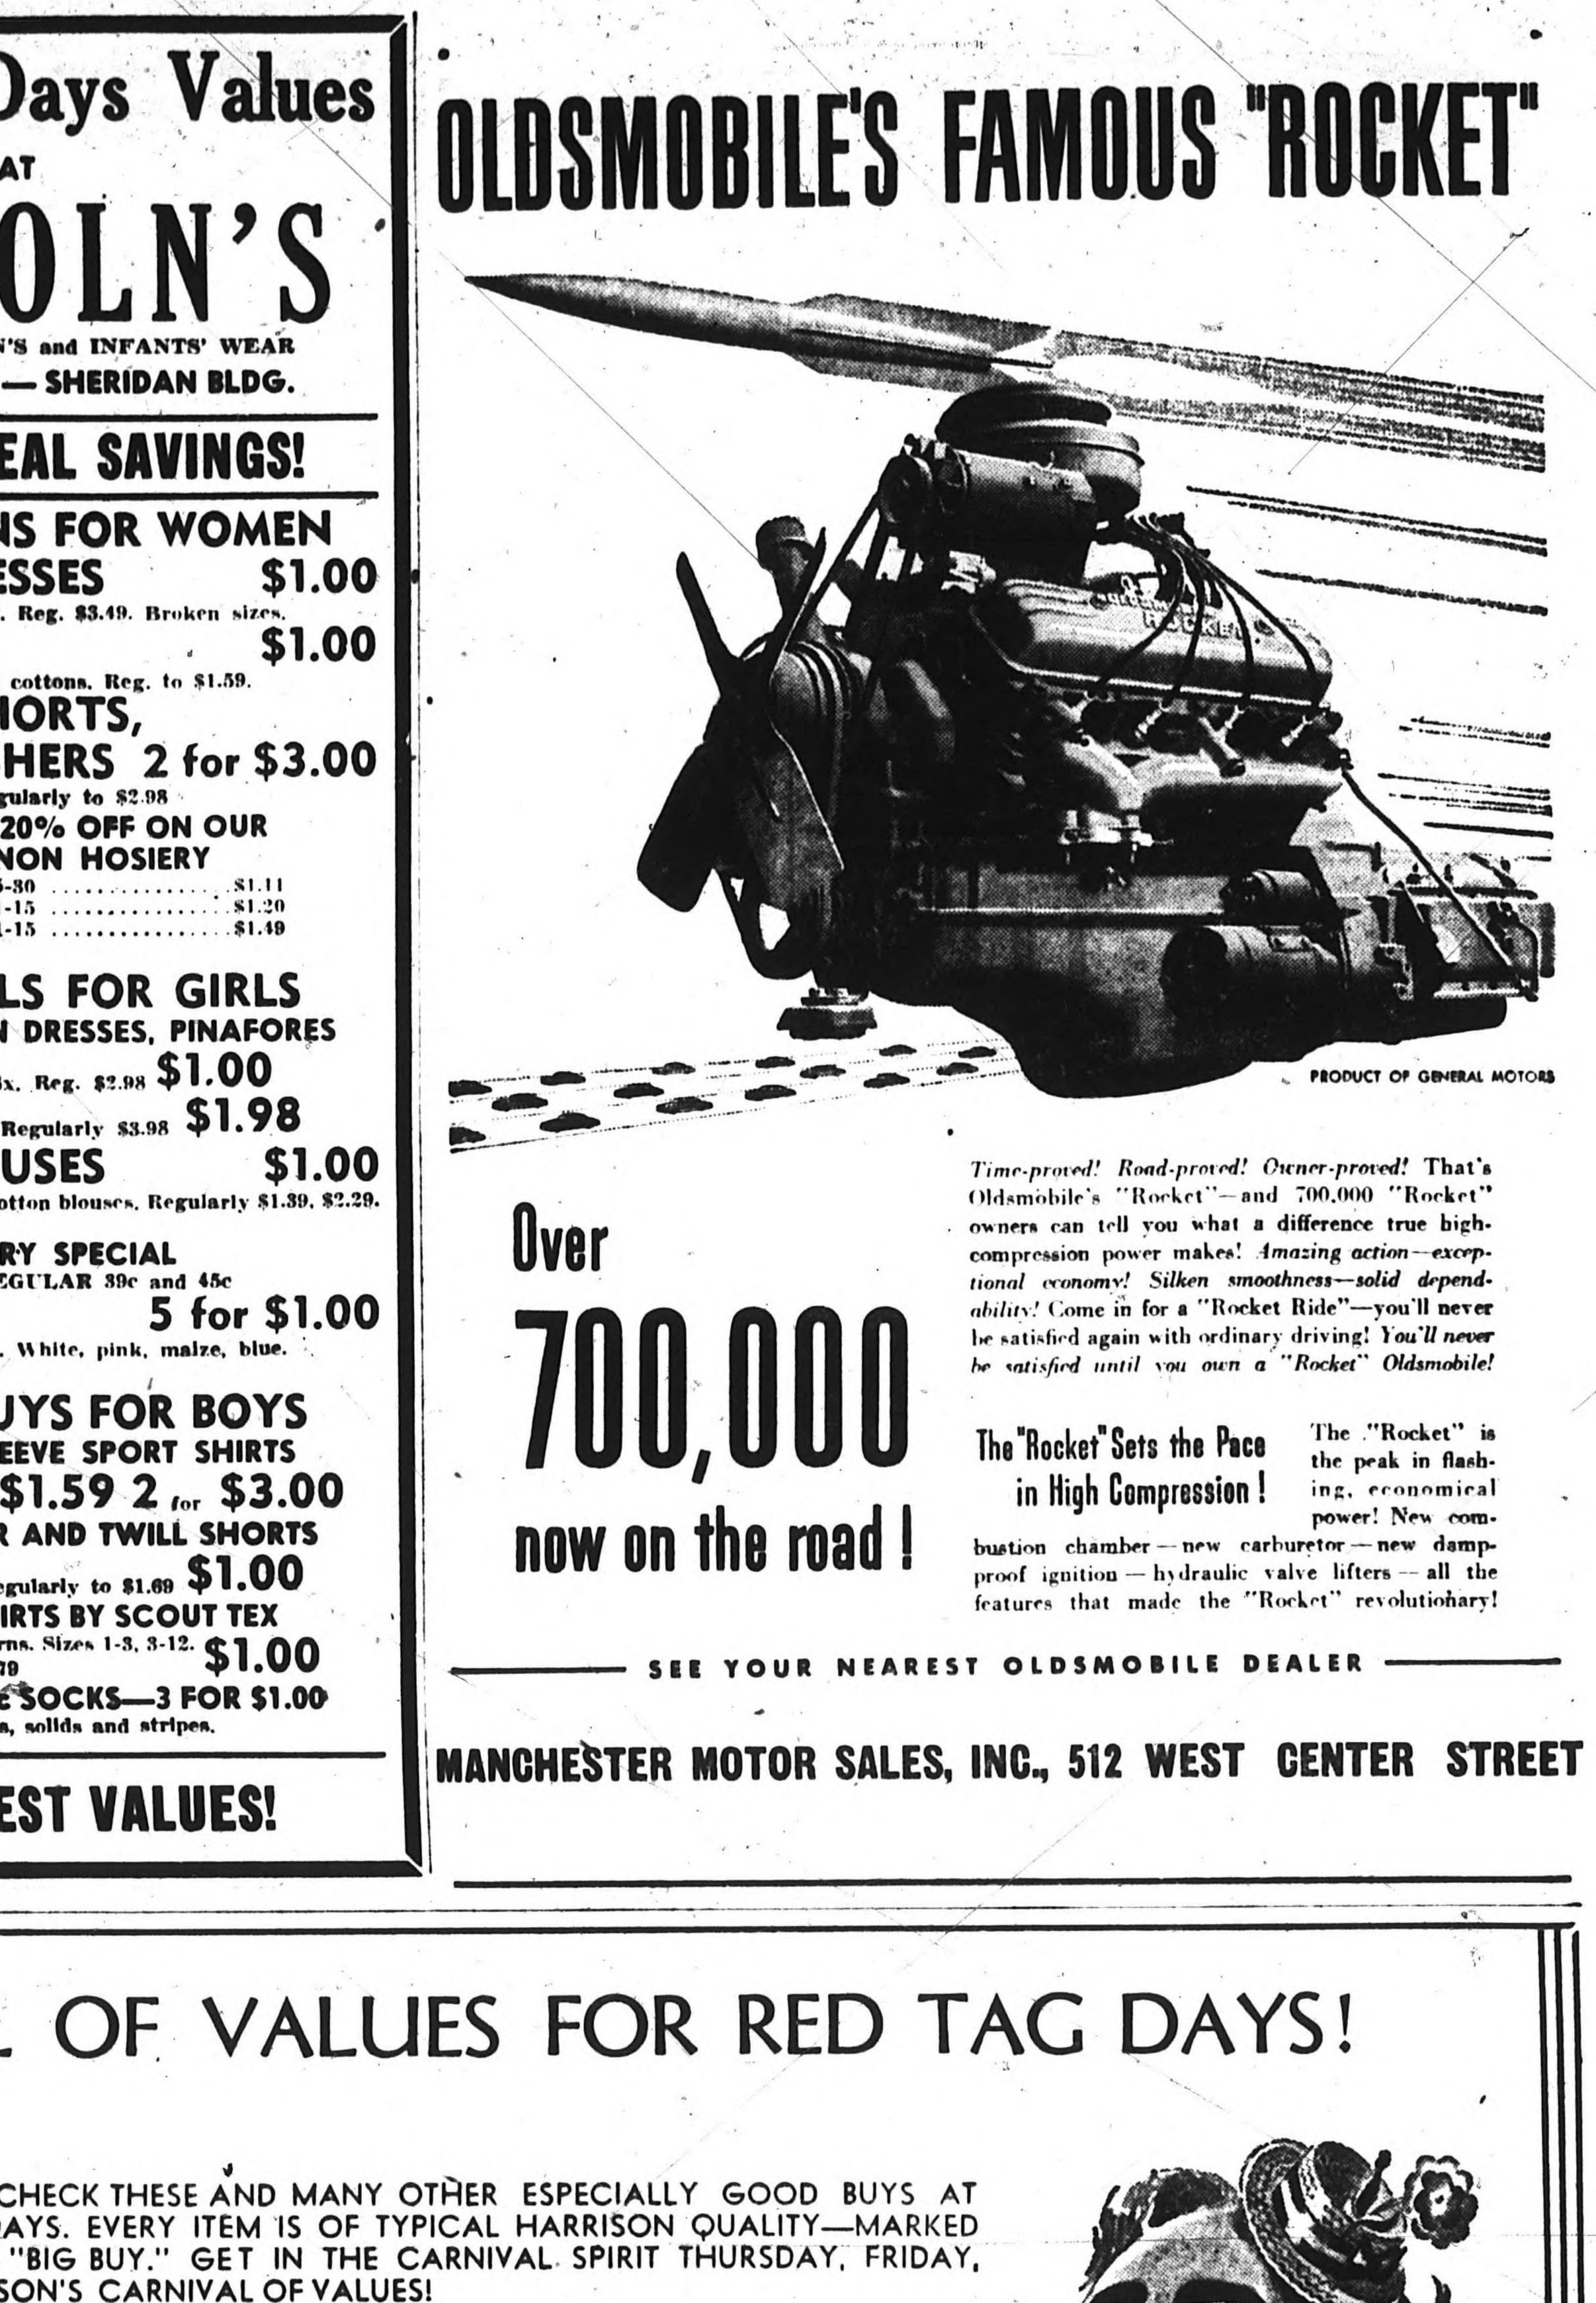

|                                                          | <ul> <li>A state of the sta</li></ul> |                                                 | K V V                        |

John H. Lapper





M CUV

V AS



## **British Soften**

(Continued from Page One)



to Barradwa ATOC plane

MANCHESTER EVENING HERALD, MANCHESTER, CONN., TUESDAY, JULY 10, 1951

The next of







Scout Campi Session Girls Receive Badges Jamboree; Averages 55 Daily coming two weeks, h it, and through their knowledge

workin and design weaving have carried on projects the fields of dramatics. first time this year to work on the able to swim at least once a week virls arranged this by hiking down

overnight at camp oved the planning of program at special event. They decided around the camp marshmallows

LAND SURVEYIN Edward L. Davis, Ju **Registered Land Surveyor 15 Proctor Road, Mancheste** Tel. 7019

RED TAG DAYS

and a second second

make. Seersuckers, broadcloth and rayons.

New summer colors. Small,