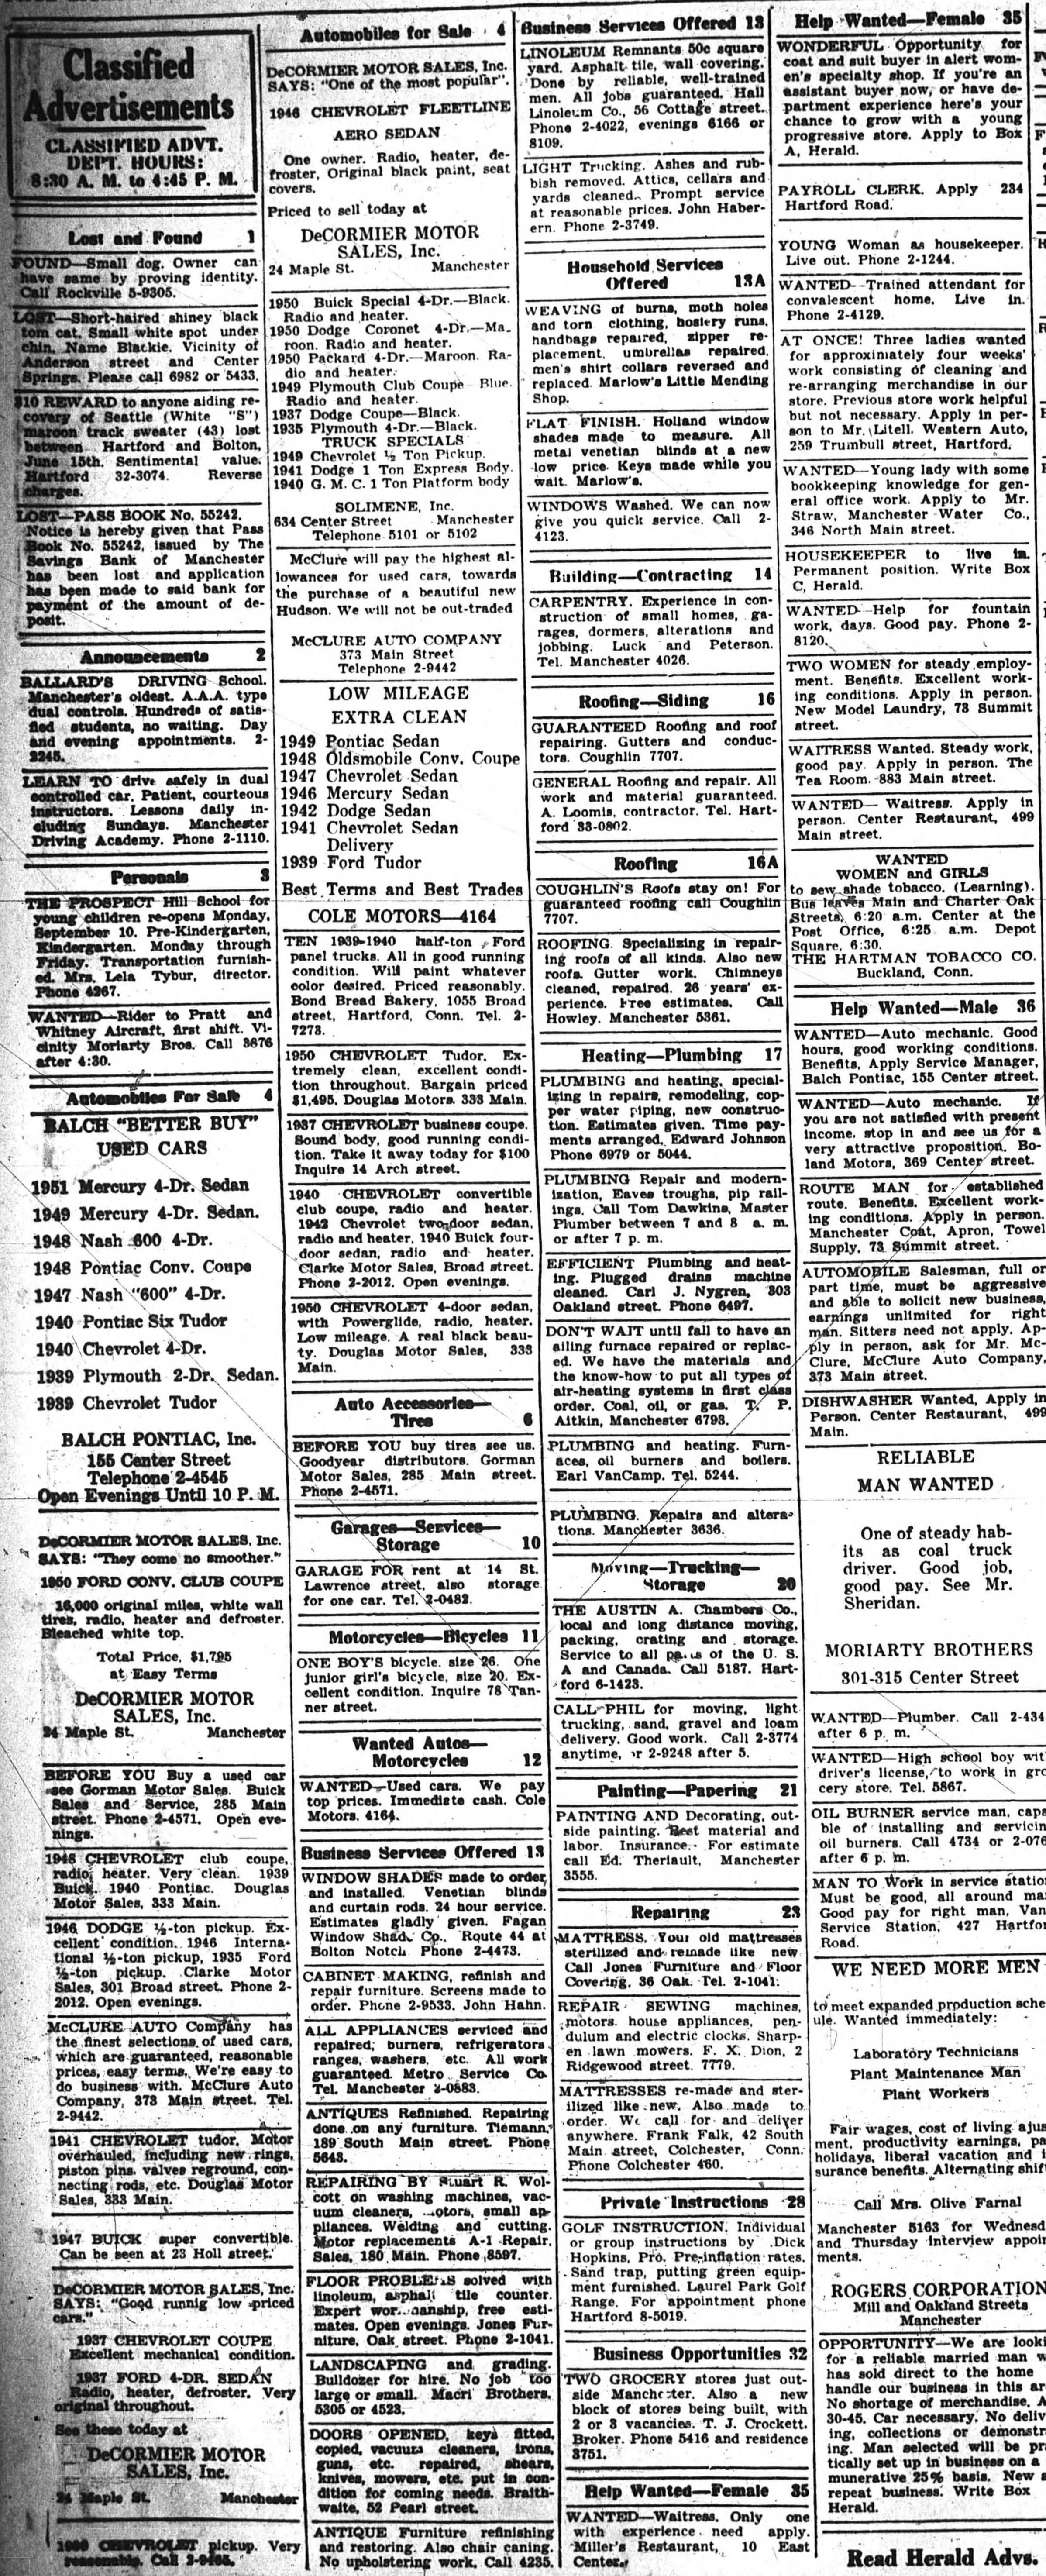

om Bergach aitter. center to .000 smacked a triple to .444 tie up the game. He then score 444 when Billy Connelly rapped a'si 375 | gle past 1. Williams, who started for the Aces Skippy Kearns came on and hurled error paved the way for Johnny after he han walked and stolen second. In th sixth a walk to Jackie May's double provided the fifth run.

> Aces Knot Score Silk City tied it up in the top of the seventh when Kearns singled with one out. in the fourth tally and scored the fifth himself on a squeeze play

The Aces had two hits in the but a double play erased eighth. Joe Tripp, May, Jadziniak and Cichon collected two hits each for The Aces made the leaders go the Airmen while Griffin, Bolduc



"Eveready". "Mini-Max" "Mercury"

winns

873 Main St. Red Hot tor



Tel. 413

Specials





MANCHESTER EVENING HERALD, MANCHESTER, CONN., MONDAY, JULY 9, 1951

| NCE                    | IES       | STER, CONN., MONDAY,                                                                                                            |           | LI 9, 1901                                                                            |
|------------------------|-----------|---------------------------------------------------------------------------------------------------------------------------------|-----------|---------------------------------------------------------------------------------------|
| 85<br>for<br>m-        | FOF       | Dogs-Birds-Pets 41<br>SALE-Beagle Hounds, 8                                                                                     | NC        | Household G