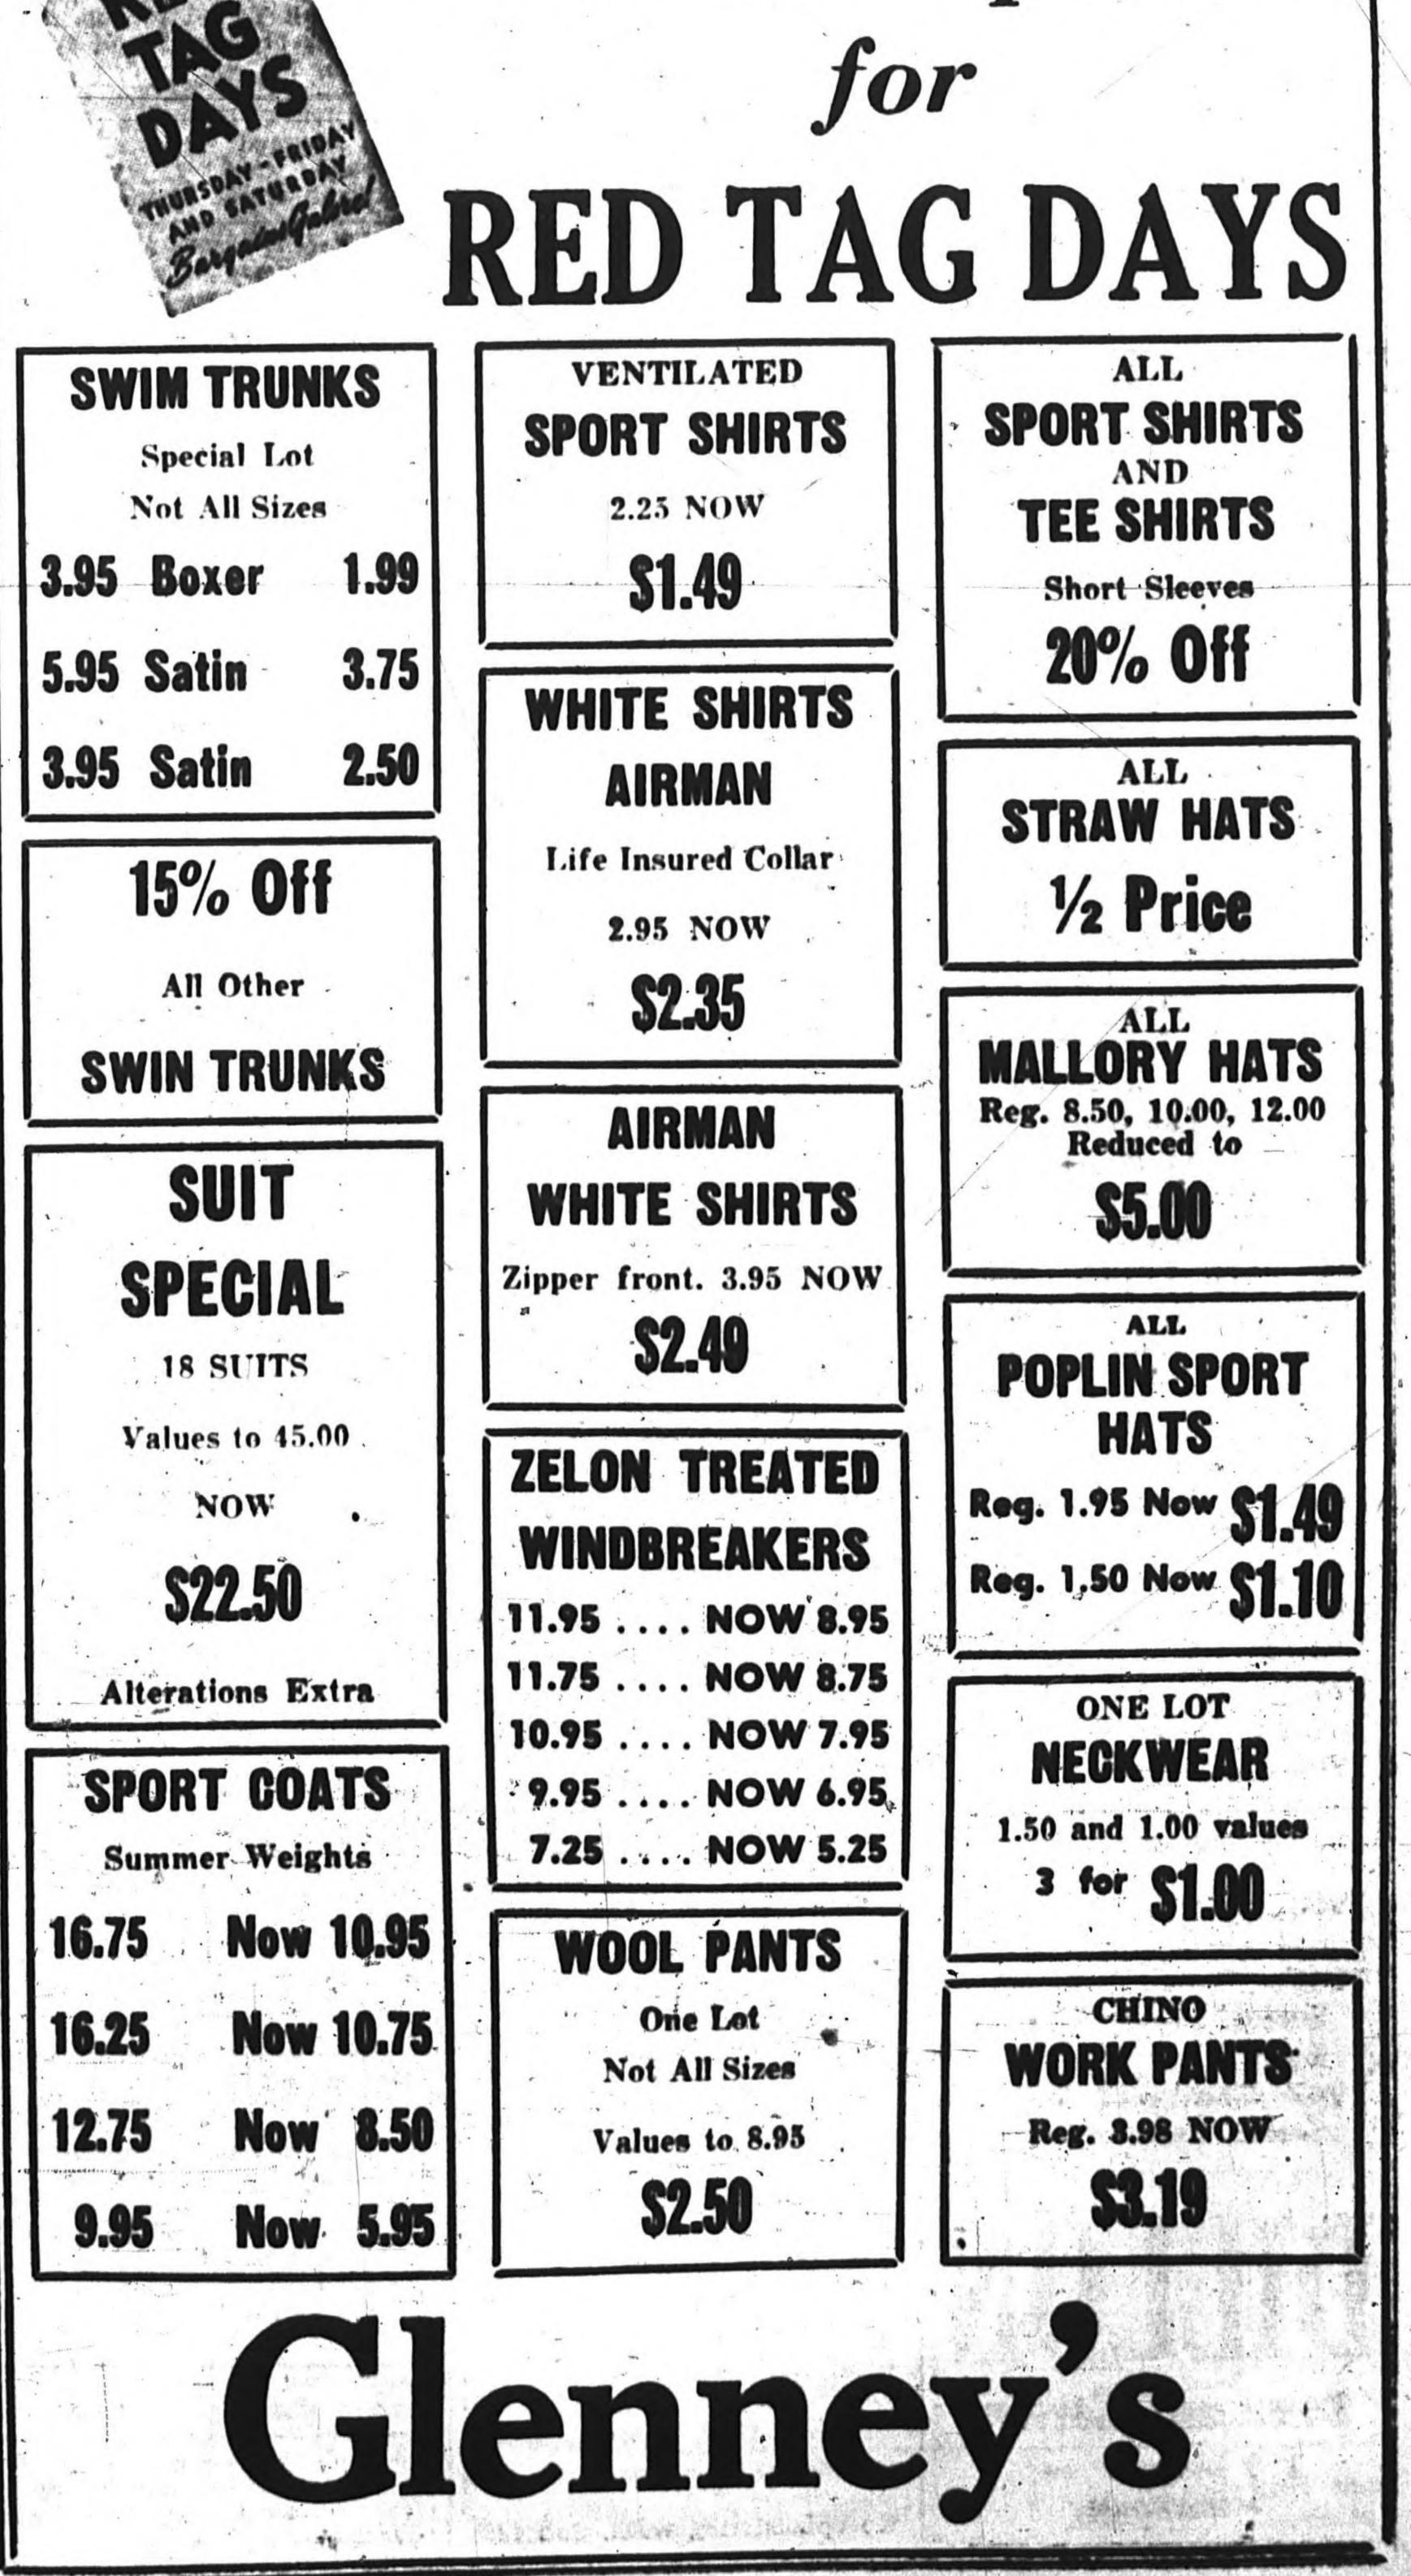

tu om Bergach aitter. center to .000 smacked a triple to .444 tie up the game. He then score 444 when Billy Connelly rapped a'si 375 | gle past 1. Williams, who started for the Aces Skippy Kearns came on and hurled error paved the way for Johnny after he han walked and stolen second. In th sixth a walk to Jackie May's double provided the fifth run.

> Aces Knot Score Silk City tied it up in the top of the seventh when Kearns singled with one out. in the fourth tally and scored the fifth himself on a squeeze play

The Aces had two hits in the but a double play erased eighth. Joe Tripp, May, Jadziniak and Cichon collected two hits each for The Aces made the leaders go the Airmen while Griffin, Bolduc



"Eveready". "Mini-Max" "Mercury"

winns

873 Main St. Red Hot tor



Tel. 413

Specials





MANCHESTER EVENING HERALD, MANCHESTER, CONN., MONDAY, JULY 9, 1951

| NCE                    | IES       | STER, CONN., MONDAY,                                                                                                            |           | LI 9, 1901                                                                            |
|------------------------|-----------|---------------------------------------------------------------------------------------------------------------------------------|-----------|---------------------------------------------------------------------------------------|
| 85<br>for<br>m-        | FOF       | Dogs-Birds-Pets 41<br>SALE-Beagle Hounds, 8                                                                                     | NC        | Household