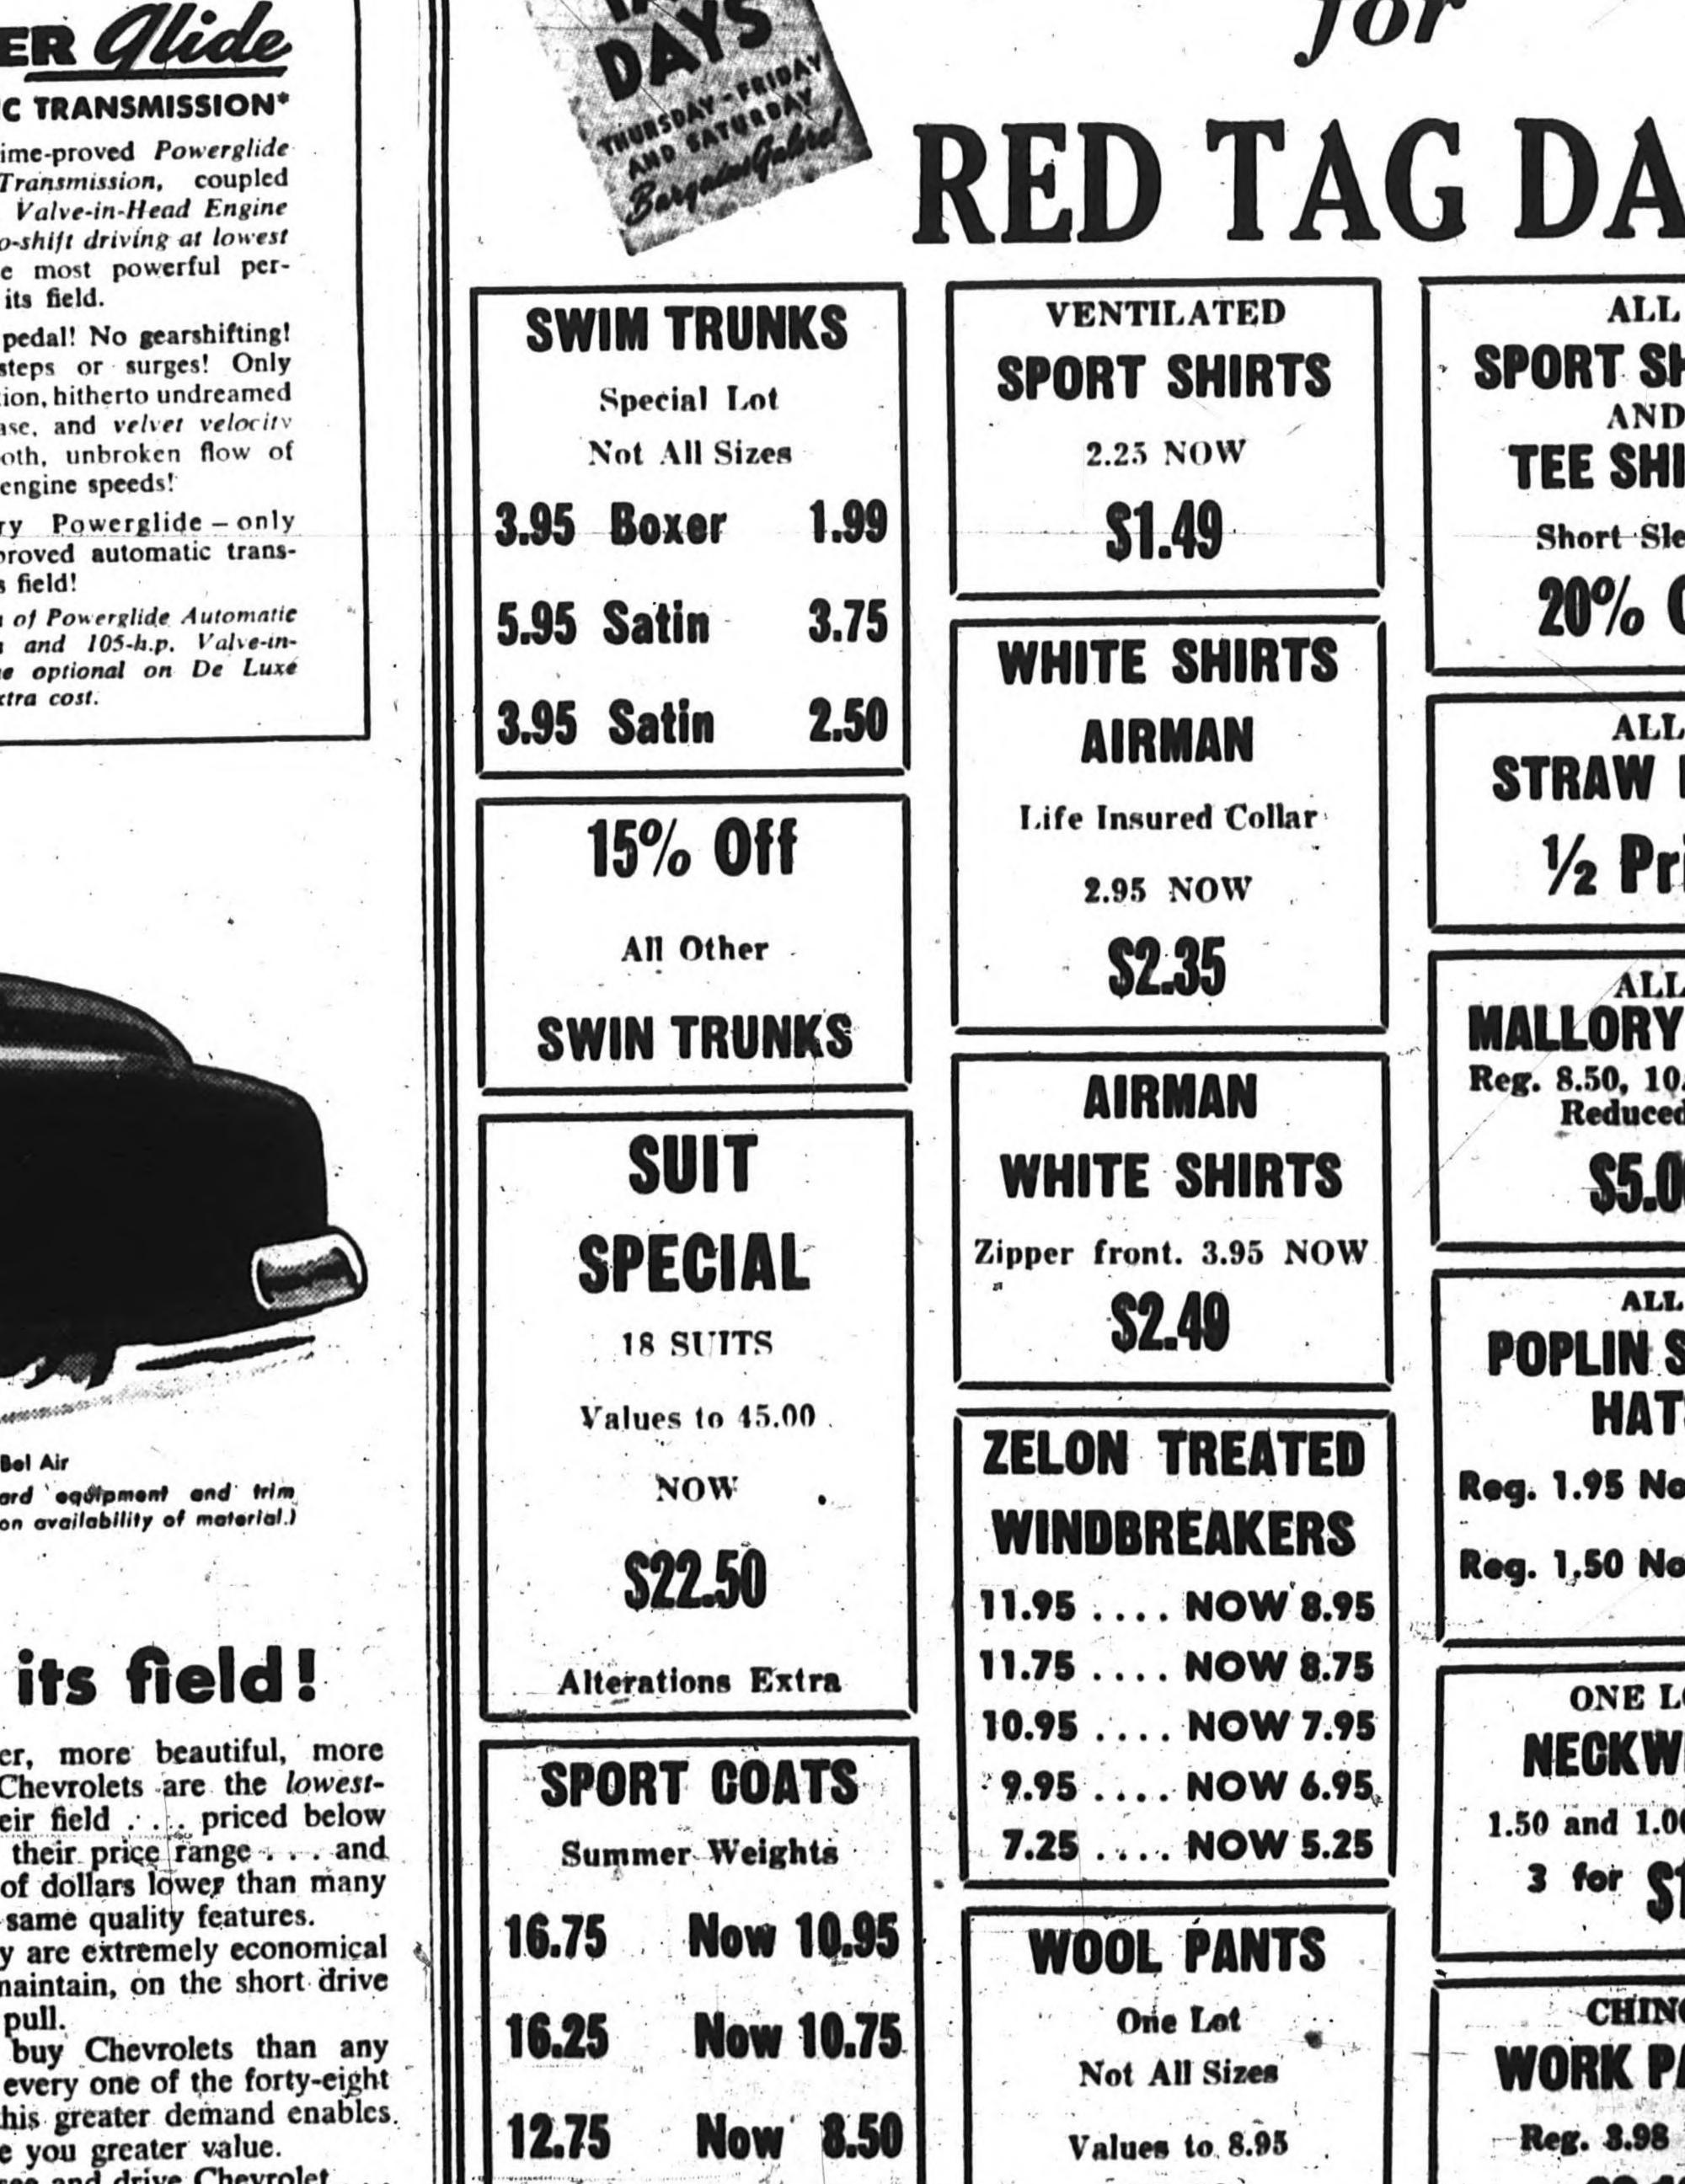

th o's ground and by Stu om Bergach aitter. center to .000 smacked a triple to .444 tie up the game. He then score 444 when Billy Connelly rapped a'si 375 | gle past 1. Williams, who started for the Aces Skippy Kearns came on and hurled error paved the way for Johnny after he han walked and stolen second. In th sixth a walk to Jackie May's double provided the fifth run.

> Aces Knot Score Silk City tied it up in the top of the seventh when Kearns singled with one out. in the fourth tally and scored the fifth himself on a squeeze play

The Aces had two hits in the but a double play erased eighth. Joe Tripp, May, Jadziniak and Cichon collected two hits each for The Aces made the leaders go the Airmen while Griffin, Bolduc



"Eveready". "Mini-Max" "Mercury"

winns

873 Main St. Red Hot tor



Tel. 413

Specials





MANCHESTER EVENING HERALD, MANCHESTER, CONN., MONDAY, JULY 9, 1951

| NCE                    | IES       | STER, CONN., MONDAY,                                                                                                            |           | LI 9, 1901                                                                            |
|------------------------|-----------|---------------------------------------------------------------------------------------------------------------------------------|-----------|---------------------------------------------------------------------------------------|
| 85<br>for<br>m-        | FOF       | Dogs-Birds-Pets 41<br>SALE-Beagle Hounds, 8                                                                                     |