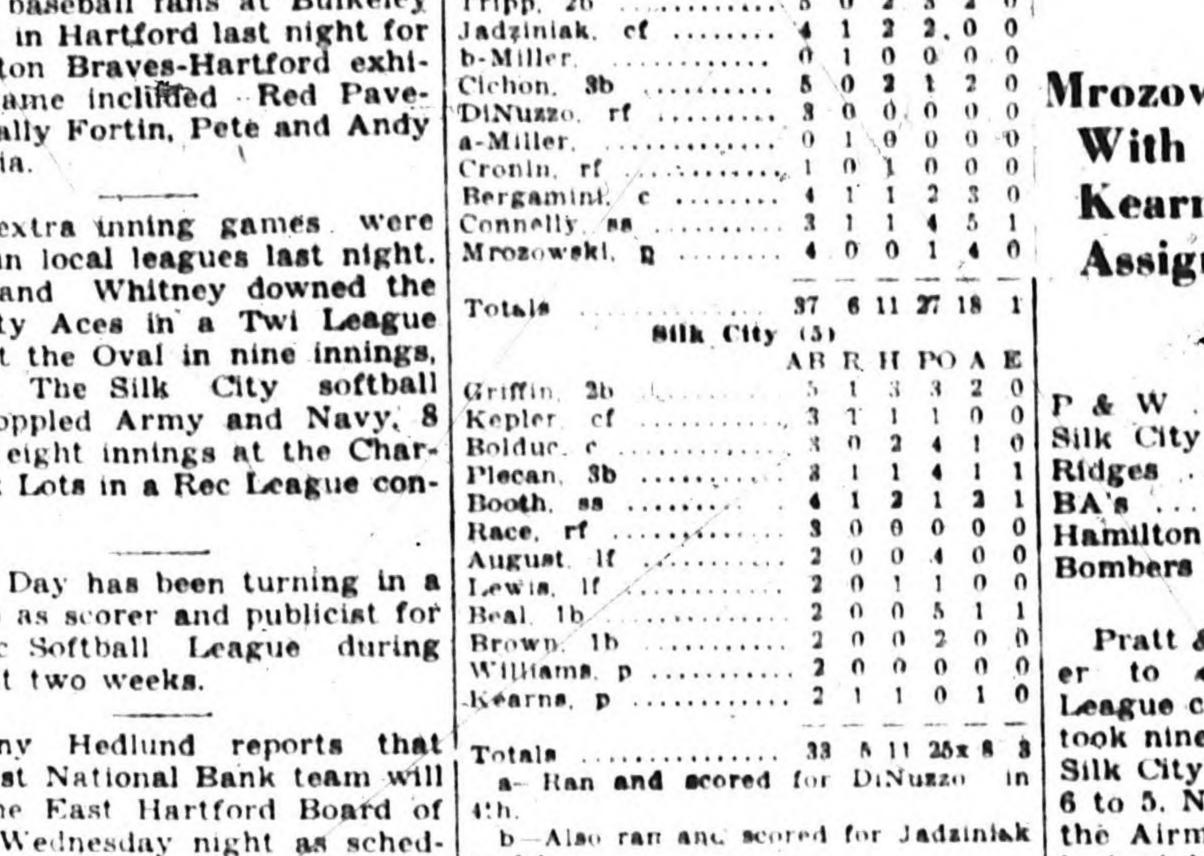

| 0 0 0 W/! W/!!!!    | and Makelin   | iNusso and colled     |
| Cichon, 3b                            | 0 0 0 With William  | ms and Nick D | iNuzzo and rolled     |
| a-Miller                              | 2 3 0 Koome Divid   | ms and Nick D | Aircraft scored in th |

" Lots in a Rec League con- Plecan. . -----Day has been turning in a Lewis. as scorer and publicist for | Beal. 1. League during Brown, 1b Softball two weeks. -----

Hedlund reports that Totals . East Hartford Board of 4th. East Hartford. Friday in 9th srown and Beaupre will p. & w. East Hartford PAL nine Silk City lumni Little League game | Runs batted -----

Orleans - Bernard Docusen | Kearns. w Orleans, knocked iosa, 145, Philadelphia ( -Billy Kilgore, 167 3-4 outpointed ham. Ala., asora, 166, San Juan, Puer-



11 x-one out when winning run scored three wins to capture the

Bergamini (2), Connelly, two-base hits, straight time this year. Jadziniak, three-base hits Bergamini, Griffin; home runs, Booth; ]. Night's Fights gamini, Griffin; home runs, Booth; stolen bases, Kepler, Piecan, Satagaj, Cichon (2) Connelly; sacrifices, Bolduc, Jadziniak; double plays, (Mrozow- ning for Lefty Jadziniak. The lat-- Beal), left on bases. P. & W. 11, Aces double down the left field line. sari, 147,8 Irvington, N. J. 6; bases on balls, Mrozowski 1. Williams 1 Kearns 2; strikeouts; Mrozow ski 3. Williams 1, Kearns 3; hits off. Williams 7 for 4 runs in 4 innings; all out to win this one. Coach Pat and Booth hit well for Silk City. Mrozowski (Kepler); losing pitcher, umpires, Rolick, Milesk

Minor League Baseball